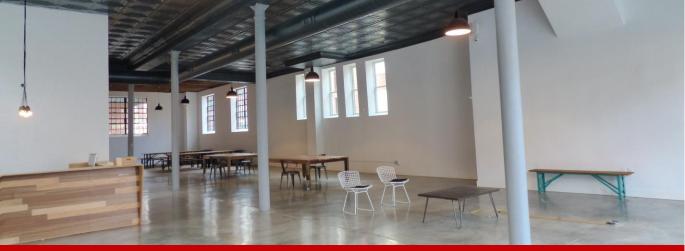

## \$15.00/S.F. NNN | 4,702 SQUARE FEET

- Kitchen with Appliances Included, Private Office & Conference Room
- High Ceilings
- Handicap Accessible Building
- 2 ADA Accessible Restrooms
- Ideal for Creative Office and/or Retail or Event Space
- 2 Assigned Parking Spots and Ample Off-Street Parking Available
- Basement Storage Included
- Walking Distance to Restaurants, Bars and Tower Grove Park