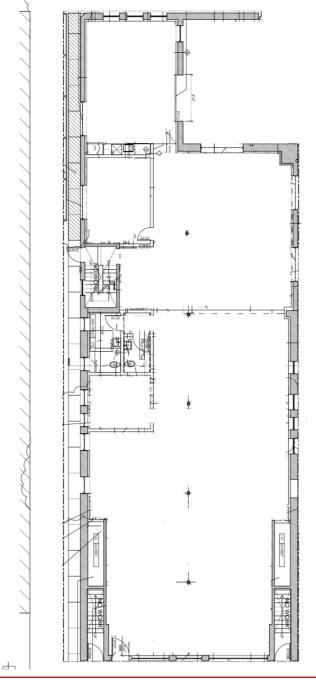

## \$15.00/S.F. NNN | 4,702 SQUARE FEET

## \$15.00/S.F. NNN | 4,702 SQUARE FEET

- Kitchen with Appliances Included, Private Office & Conference Room
- High Ceilings
- Handicap Accessible Building
- 2 ADA Accessible Restrooms
- Ideal for Creative Office and/or Retail or Event Space
- 2 Assigned Parking Spots and Ample Off-Street Parking Available
- Basement Storage Included
- Walking Distance to Restaurants, Bars and Tower Grove Park