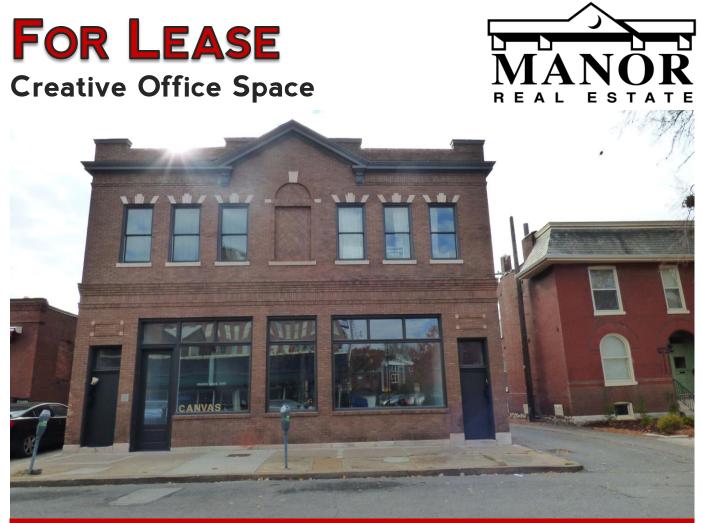

## 3612 Hartford Street St. Louis, MO 63116

- Historic Building Built in 1911
- Large, Open Street Level Space
- Convenient Location off Grand

For more information on this property, please contact. Ben Cherry, CCIM | (314) 647-6611 x115 | Ben@ManorRealEstate.com 3270 Hampton Avenue, Suite 100, St. Louis, MO 63139

## \$15.00/S.F. NNN | 4,702 SQUARE FEET

- Kitchen with Appliances Included, Private Office & Conference Room
- High Ceilings
- Handicap Accessible Building
- 2 ADA Accessible Restrooms
- Ideal for Creative Office and/or Retail or Event Space
- 2 Assigned Parking Spots and Ample Off-Street Parking Available
- Basement Storage Included
- Walking Distance to Restaurants, Bars and Tower Grove Park