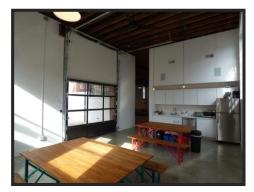

## \$15.00/S.F. NNN | 4,702 SQUARE FEET

- Kitchen with Appliances Included, Private Office & Conference Room
- High Ceilings
- Handicap Accessible Building
- 2 ADA Accessible Restrooms
- Ideal for Creative Office and/or Retail or Event Space
- 2 Assigned Parking Spots and Ample Off-Street Parking Available
- Basement Storage Included
- Walking Distance to Restaurants, Bars and Tower Grove Park