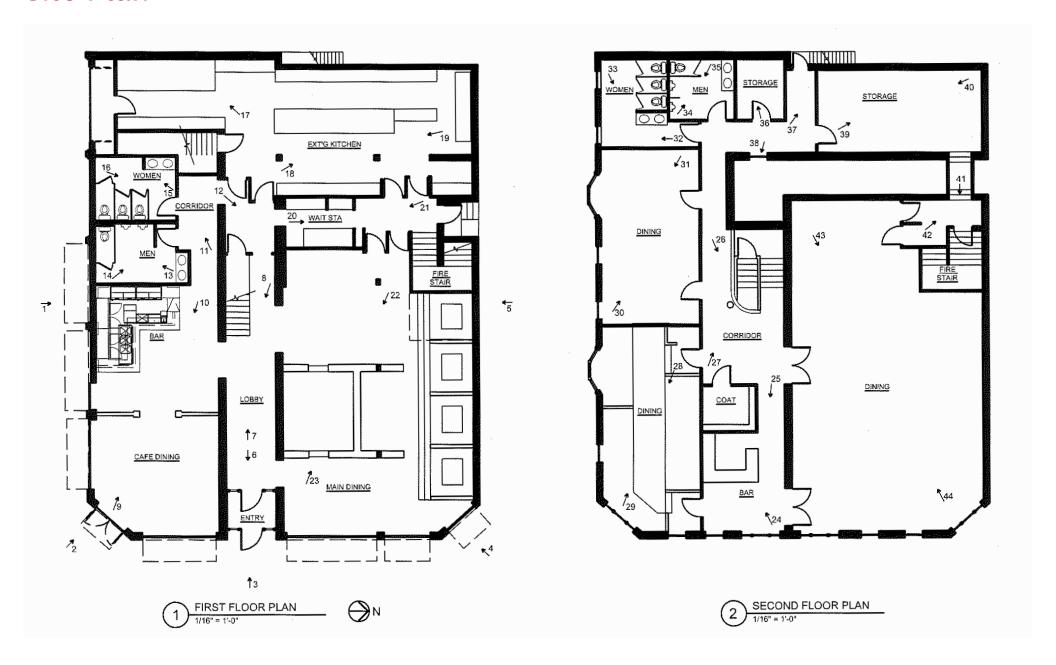

## **2022 DEMOGRAPHICS**

1 Mile | 3 Miles | 5 Miles



Population

29,385 | 152,466 | 308,775



**Daytime Population** 

12,396 | 165,469 | 316,946



**Median Household Income** \$62,165 | \$53,844 | \$54,884



# RETAIL FOR LEASE OR SALE

3157 South Grand Boulevard | St. Louis, Missouri 63118 9,962 SF | Sale Price: \$699,000 | Call for Details

### **PROPERTY DETAILS**

Freestanding building in South Grand district

Restaurant buildout

Signalized intersection

Possible patio adjoining neighboring pocket park

South Grand Boulevard - 15,324 VPD

#### **Kate Grewe**

314.785.7662 kgrewe@paceproperties.com

### **Patrick Willett**

314.785.7631 pwillett@paceproperties.com

# Site Plan



## Trade Area Aerial