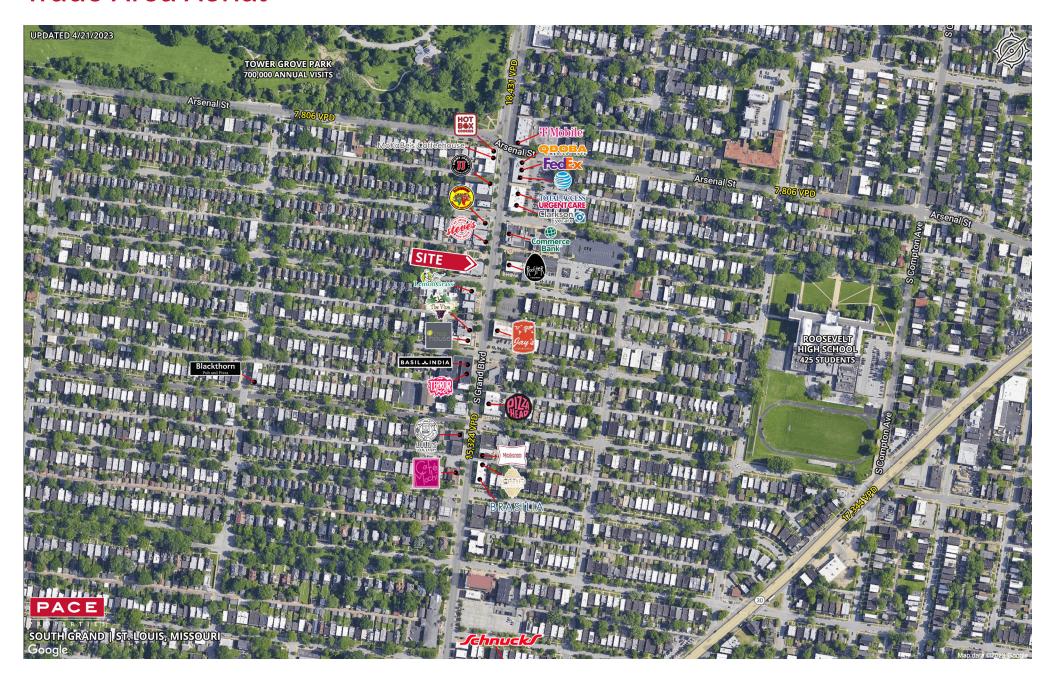

## **2022 DEMOGRAPHICS**

1 Mile | 3 Miles | 5 Miles



Population

29,385 | 152,466 | 308,775



**Daytime Population** 

12,396 | 165,469 | 316,946



**Median Household Income** \$62,165 | \$53,844 | \$54,884



# RETAIL FOR LEASE OR SALE

3157 South Grand Boulevard | St. Louis, Missouri 63118 9,962 SF | Sale Price: \$699,000 | Call for Details

### **PROPERTY DETAILS**

Freestanding building in South Grand district

Restaurant buildout

Signalized intersection

Possible patio adjoining neighboring pocket park

South Grand Boulevard - 15,324 VPD

#### **Kate Grewe**

314.785.7662 kgrewe@paceproperties.com

### **Patrick Willett**

314.785.7631 pwillett@paceproperties.com

# Site Plan



## Trade Area Aerial