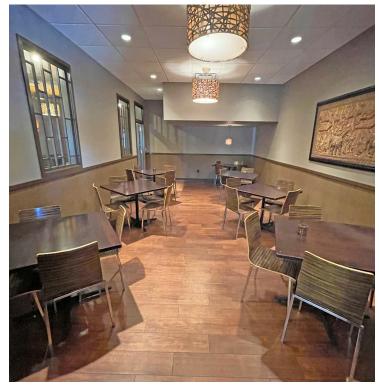

### **PROPERTY DETAILS**

Freestanding building in South Grand district

Restaurant buildout

Signalized intersection

Possible patio adjoining neighboring pocket park

South Grand Boulevard - 15,324 VPD