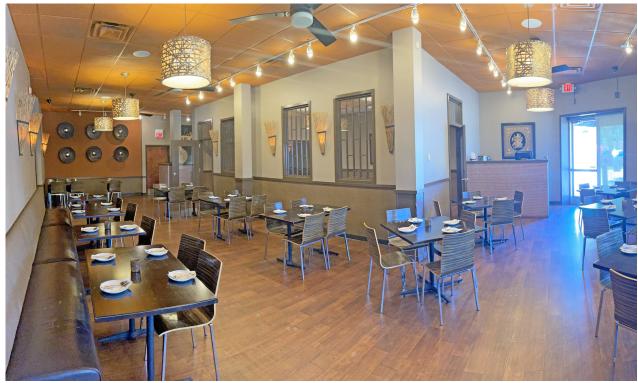

### **PROPERTY DETAILS**

Freestanding building in South Grand district

Restaurant buildout

Signalized intersection

Possible patio adjoining neighboring pocket park

South Grand Boulevard - 15,324 VPD