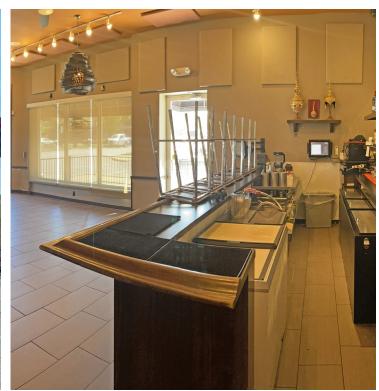

### **PROPERTY DETAILS**

Freestanding building in South Grand district

Restaurant buildout

Signalized intersection

Possible patio adjoining neighboring pocket park

South Grand Boulevard - 15,324 VPD